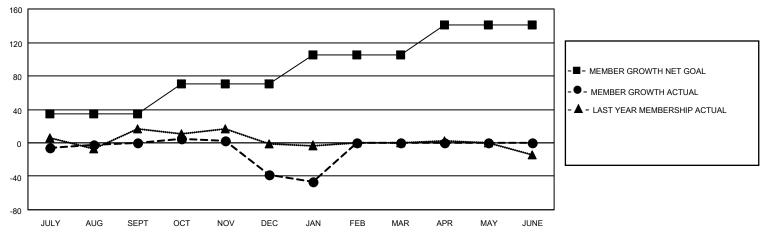

## GOALS AND ACTUAL MEMBERS CUMULATIVE

| DROPPED CLUBS: 3 |     | 17 CLUBS OF 54 ADDED 1 OR<br>MORE NEW MEMBERS | GENDER DISTRIBUTION                 |              |  |
|------------------|-----|-----------------------------------------------|-------------------------------------|--------------|--|
|                  |     | MORE NEW MEMBERS                              | MALE                                | 910 (67.41%) |  |
|                  |     |                                               | FEMALE                              | 440 (32.59%) |  |
| DROPPED MEMBERS  |     |                                               | NON BINARY                          | 0 (0.00%)    |  |
|                  |     |                                               | PREFER NOT TO ANSWER                | 0 (0.00%)    |  |
| DECEASED         | 21  |                                               |                                     |              |  |
| CLUB CANCELLED   | 28  | CLICK HERE FOR CUMULATIVE                     | TOTAL FAMILY UNIT MEMBERS 356       |              |  |
| OTHER            | 54  | MEMBERSHIP DATA                               |                                     |              |  |
| TOTAL            | 103 |                                               | FAMILY MEMBERS PAYING HALF DUES 185 |              |  |
|                  |     |                                               |                                     |              |  |